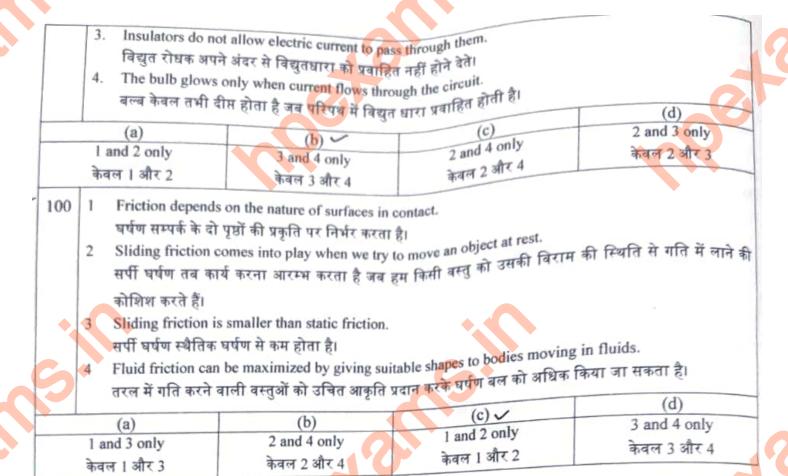

iarchy is about social relation of power between:

पित्सत्ता निम्नलिखित में से किसके बीच सत्ता के सामाजिक संबंधों से सम्बंधित है:

- Women and Women (महिला और महिला)
- Men and Men (पुरुष और पुरुष)
- 3. Male and Female (पुरुष और महिला)
- 4. Menand Women (आदमी और औरत)

| (a)          | (b)          | (c)          | (d)          |
|--------------|--------------|--------------|--------------|
| 1 and 2 only | 2 and 3 only | 1 and 3 only | 3 and 4 only |
| केवल 1 और 2  | केवल 2 और 3  | केवल । और 3  | केवल 3 और 4  |

The thin wire that gives off light is called terminal.

प्रकाश उत्सर्जन करने वाले पतले तार को बल्ब का टर्मिनल कहते हैं।

Materials which allow electric current to pass through them are electric circuit.

जो पदार्थ विद्युत धारा को प्रवाहित होने देते हैं वे विद्युत परिपथ कहलाते हैं।